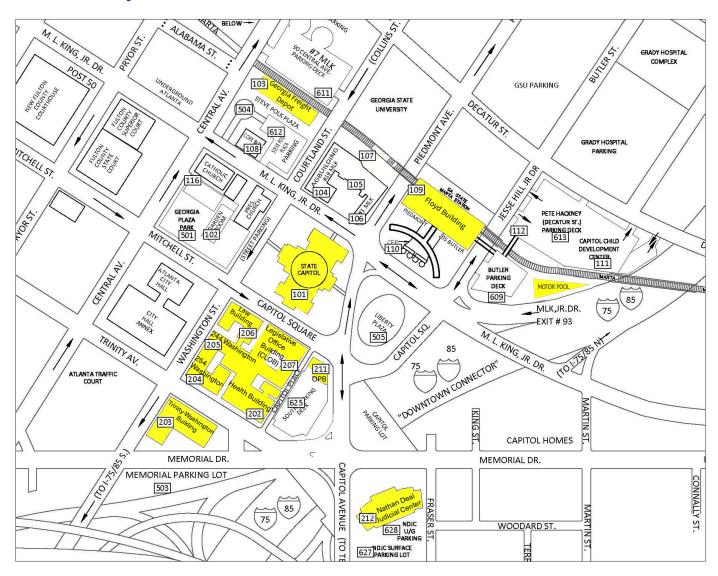

## **Opioid Overdose Kit Locations**

**GA Freight Depot** - Main Entrance

Floyd Building - Plaza Level Public Entrance Security Desk

- Plaza Level Butler Deck Skybridge Entrance Security Desk

- Balcony Level MARTA Entrance Security Desk

- GBA Central Energy Plant

State Capitol - Capitol Square Public Entrance GSP Zone 7 Security Desk

- Capitol Avenue Entrance GSP Zone 6 Security Desk

2 Capitol Sq. (OPB) - Capitol Square Public Entrance Security Desk

**GBA Motor Pool** 

Law Building - Capitol Square Public Entrance Security Desk

Coverdell Legislative Office Bldg. (CLOB) - Capitol Square Public Entrance Security Desk

**244 Washington Bldg.** - Washington Street Public Entrance Security Desk

254 Washington Bldg. - Washington Street Public Entrance Security Desk

Health Building - Trinity Avenue Public Entrance Security Desk

Trinity-Washington Building - 2nd FL Trinity Ave. Public Entrance Security Desk - 1st FL Washington Street Public Entrance Security Desk

Nathan Deal Judicial Center - Memorial Drive Public Entrance GSP Security Desk